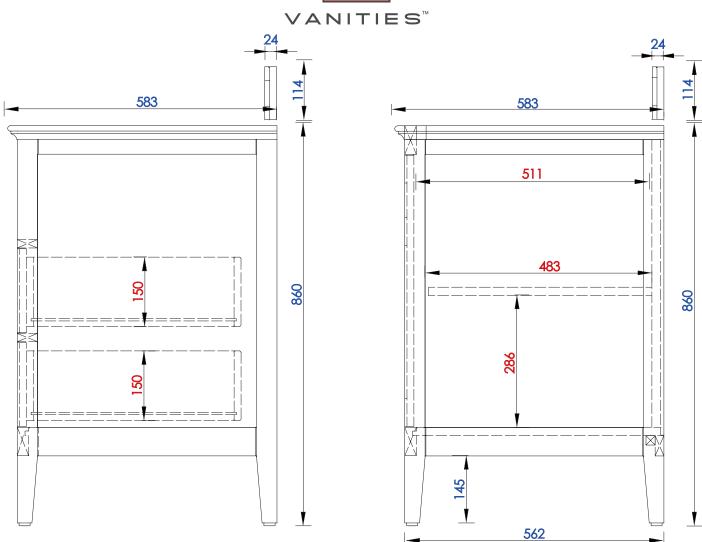

# Palisades 36" Single Vanity

Diagrams with Dimensions page 02 of 03

જી

Item Number:

JAMES MARTIN

Palisades 36" Single Vanity

Diagrams with Dimensions page 03 of 03

527-V36-BW 527-V36-SL

NOTE ONE: Countertops are not shown in these diagrams. (Cabinet Only)

914 mm

Item Number:

527-V36-BW 527-V36-SL JAMES MARTIN