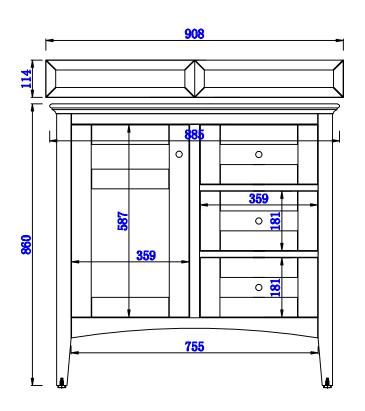

### Palisades 36" Single Vanity

Diagrams with Dimensions page 01 of 03

NOTE ONE: Countertops are not shown in these diagrams. (Cabinet Only)

Item Number:

527-V36-BW 527-V36-SL

#### JAMES MARTIN

NOTE ONE: Countertops are not shown in these diagrams. (Cabinet Only)

NOTE TWO: Internal Shelves(Shown) are designed to align with sinks in James Martin's Optional Countertops. Customer's own countertops and sink may align differently, and modification may be required. Please consult our website for Countertop Diagrams: www.jamesmartinvanities.com