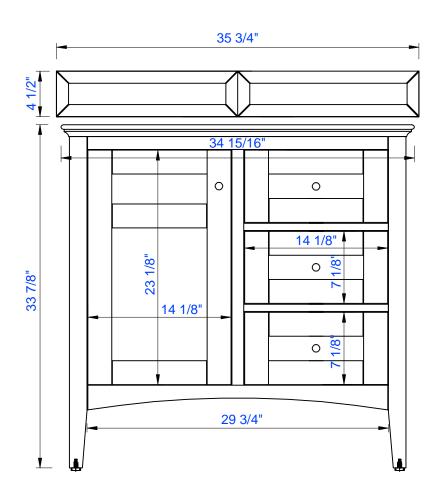

Item Number:

527-V36-BW 527-V36-SL

### Palisades 36" Single Vanity

Diagrams with Dimensions page 01 of 03

NOTE ONE: Countertops are not shown in these diagrams. (Cabinet Only)

Item Number:

527-V36-BW 527-V36-SL

#### JAMES MARTIN

NOTE ONE: Countertops are not shown in these diagrams. (Cabinet Only)

NOTE TWO: Internal Shelves(Shown) are designed to align with sinks in James Martin's Optional Countertops. Customer's own countertops and sink may align differently, and modification may be required. Please consult our website for Countertop Diagrams: www.jamesmartinvanities.com