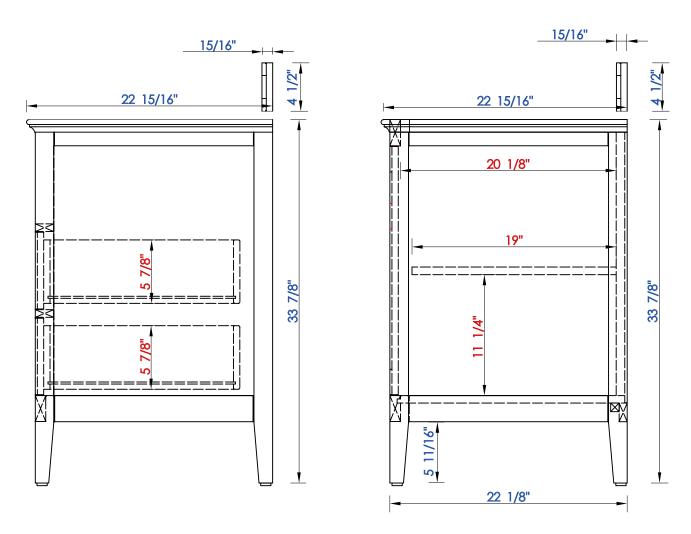

# Palisades 36" Single Vanity

Diagrams with Dimensions page 02 of 03

જી

Item Number:

JAMES MARTIN

Palisades 36" Single Vanity

Diagrams with Dimensions page 03 of 03

527-V36-BW 527-V36-SL