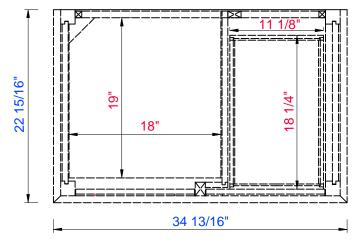

# Palisades 36" Single Vanity

Diagrams with Dimensions page 02 of 03

જી

Item Number:

JAMES MARTIN

Palisades 36" Single Vanity

Diagrams with Dimensions page 03 of 03

527-V36-BW 527-V36-SL