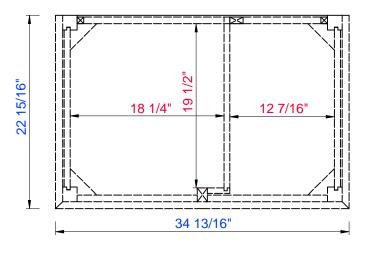

#### JAMES MARTIN

NOTE ONE: Countertops are not shown in these diagrams. (Cabinet Only)

NOTE TWO: Internal Shelves(Shown) are designed to align with sinks in James Martin's Optional Countertops. Customer's own countertops and sink may align differently, and modification may be required. Please consult our website for Countertop Diagrams: www.jamesmartinvanities.com

# Palisades 36" Single Vanity

Diagrams with Dimensions page 02 of 03

જી

Item Number:

JAMES MARTIN

Palisades 36" Single Vanity

Diagrams with Dimensions page 03 of 03

527-V36-BW 527-V36-SL