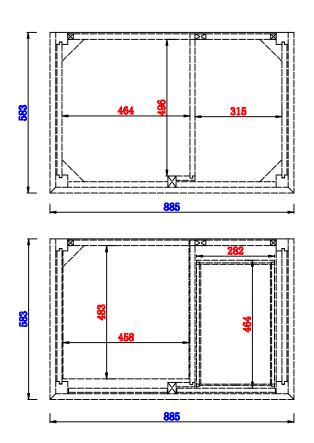

# Palisades 36" Single Vanity

Diagrams with Dimensions page 02 of 03

જી

Item Number:

JAMES MARTIN

Palisades 36" Single Vanity

Diagrams with Dimensions page 03 of 03

527-V36-BW 527-V36-SL